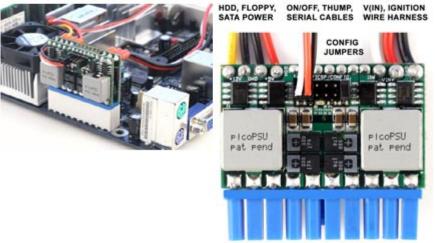

M3-ATX comes equipped with ATX, HDD and Floppy cable harness, jumpers, faston connectors and 2 pin cables for motherboard ON/OFF switch. Just connect it to your 12V car / boat / RV battery and power up your PC.

## Scope of Supply: - M3-ATX PSU

- Cable for mainboard (Remote-PowerOn)3x cables f. Plus, Ignition Plus, Ground (Minus)